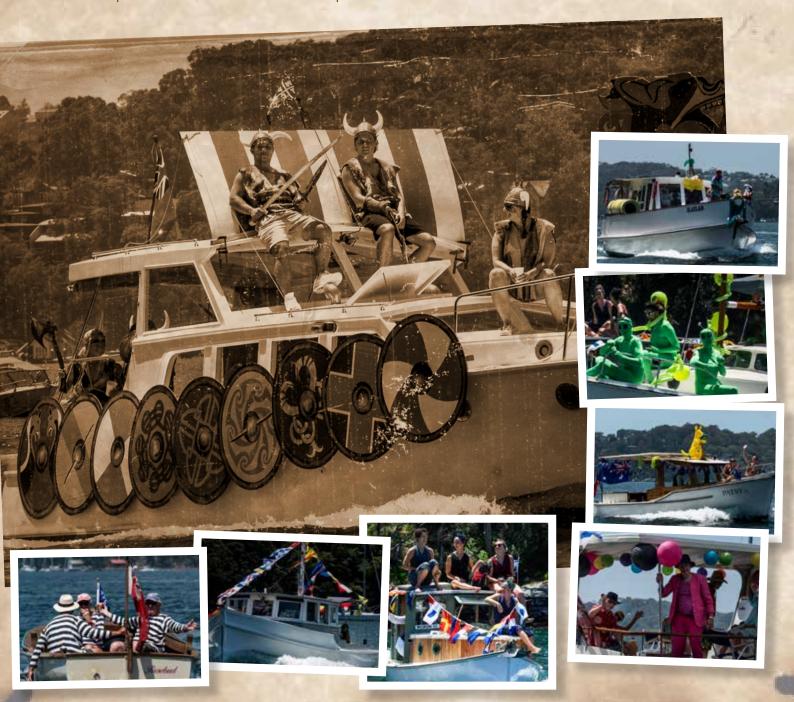

# Wooden Putt Putt & Gentleman's Launch

- BBQ sausage sandwiches and salads provided on the beach before the presentation. 

  Prizes for best dressed boats and crew.
- BYO drinks.

# WOODEN PUTT PUTT & GENTLEMAN'S LAUNCH REGATTA

Saturday January 27th, 2024 | Treharne Cove